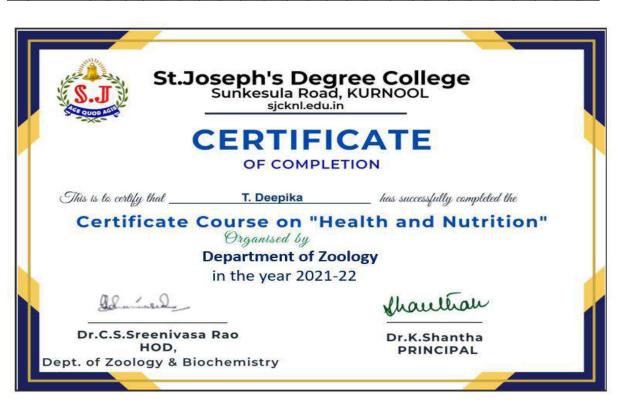

# St. Joseph's Degree College Kurnool.

Certificate Course on
HEALTH & NUTRITION
Academic Year 2021-2022

Organized by
The Department of Zoology

#### **Course Aims**

The certificate course "HEALTH & NUTRITION" is aimed to enable students to gain knowledge about interaction between food, body and health under normal and special circumstances.